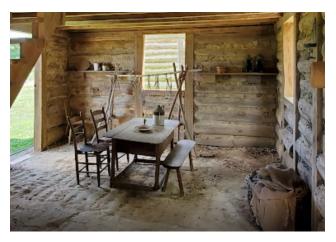

## Yorktown Battlefield

Discover what it took for the United States to be independent as you explore the site of the last major battle of the Revolutionary War.

## Saint Luke's Church

St. Luke's Church, also known as Old Brick Church, or Newport Parish Church, is a historic church building, located in the unincorporated community of Benns Church, near Smithfield in Isle of Wight County, Virginia.